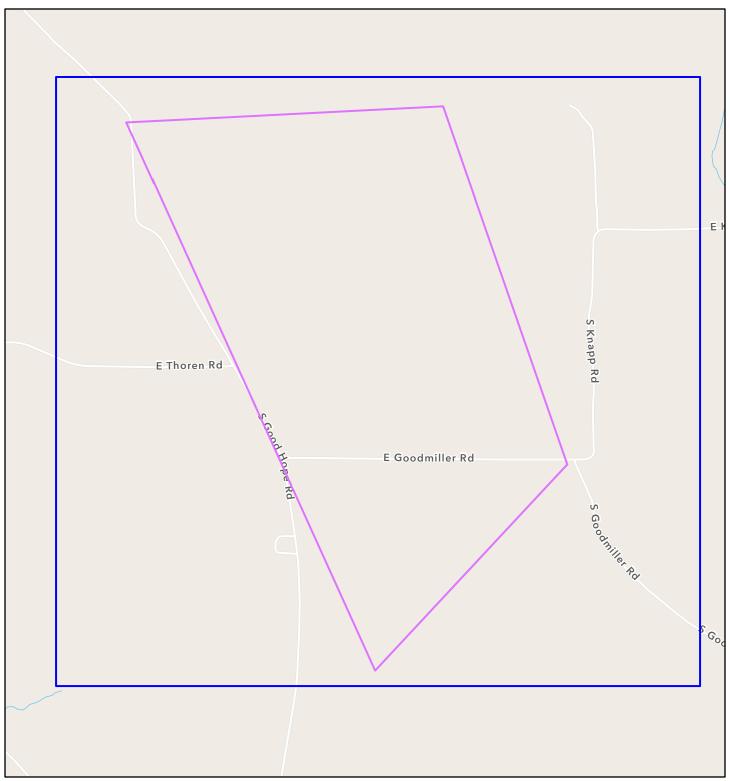

## IDoA L. dispar (Gypsy Moth) Aerial Treatments MD 420 Acres JoDaviess\_1

2/17/2022, 12:46:34 PM

Treatments will be conducted by the US Forest Service Dates to be announced: late June 2022 Product used: Mating disruption Splat GM Organic Purple outline is are to be sprayed Blue outline is flight area Yellow air-tractor airplanes will be used For more information contact: Illinois Department of Agriculture's Northern Field Office 815-787-5476